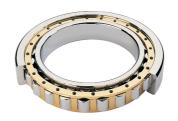

## NU 234 EMA C3-TIMKEN CYLINDRISK RULLELEJE ENRADET MED MESSINGHOLDER

High quality cylindrical roller bearing with machined brass cage from the leading manufacturer TIMKEN. Featuring the TIMKEN EMA design. A premium land-riding cage, unique internal geometries, enhanced surface finishes and a compact design. All this adds up to longer life, improved uptime and reduced maintenance costs.