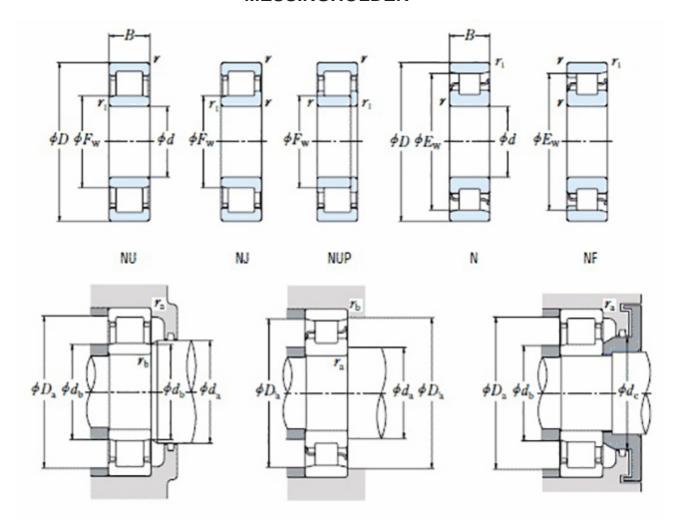

order@nomo.se | +45 44 20 86 00 | https:nomo.dk

## NU 234 EMA C3-TIMKEN CYLINDRISK RULLELEJE ENRADET MED MESSINGHOLDER



High quality cylindrical roller bearing with machined brass cage from the leading manufacturer TIMKEN. Featuring the TIMKEN EMA design. A premium land-riding cage, unique internal geometries, enhanced surface finishes and a compact design. All this adds up to longer life, improved uptime and reduced maintenance costs.

## **Basic dimensions**

| Inner diameter [d] | 170.00 | mm |
|--------------------|--------|----|
| Width [B]          | 52.00  | mm |
| Outer diameter [D] | 310.00 | mm |

## Other data

Clearance C3
Design NU